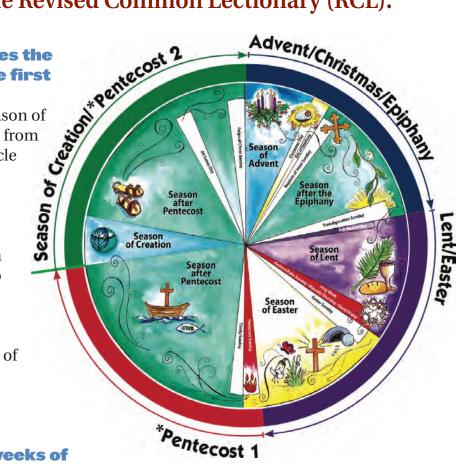

### THE SEASONS OF THE CHURCH YEAR 2017-2018: LECTIONARY YEAR a/B

#### YEAR a

Season of Creation/\*Pentecost 2 Sep 3/2017 - Nov 26/2017

### YEAR B

Advent/Christmas/Epiphany Dec 3/2017 - Feb 11/2018 Lent/Easter Feb 18/2018 - May 20/2018 \*Pentecost 1 May 27/2018 - Aug 26/2018

\* The Season after Pentecost is divided into two sections: Pentecost 1 and Pentecost 2.