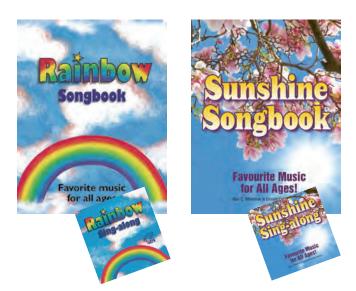

**3.** Decide if you need any Related Resources. See pages 18-19. (WPOG references music from the Rainbow Songbook, Rainbow Sing-along CD, Sunshine Songbook and Sunshine *Sing-along CD*, see page 17)

Enhance your worship, Sunday School lesson, or worship service with cherished music from the *Sunshine Sing-along CD* and the *Rainbow Sing-along CD*. Include the songbook for printed music, lyrics, guitar chords, and suggestions for actions and tips for teaching the songs.

The *Sunshine* and *Rainbow Songbooks* provide music adored by ministries, children, and leaders alike and are perfect for:

- Congregations looking for contemporary music
- Enhancing faith formation
- Home-use
- Use with Whole People of God resources

Purchase the companion *Sunshine* or *Rainbow Singalong CDs* separately or order as a set.

The *Sunshine Sing-along CD* new music resource has been composed by over 16 international artists including Donald Schmidt, Desert Flower Music, Bruce Harding, Pat Mayberry, and Dan Damon. Also included are global songs from Africa and Latin America as well as a few favourites from the best-selling *Seasons of the Spirit Music CDs*.

#### RAINBOW

| Songbook/CD<br>Sing-along CD<br>Songbook     | \$37.95<br>\$19.95<br>\$19.95 |                              |
|----------------------------------------------|-------------------------------|------------------------------|
| SUNSHINE*<br>Songbook/CD                     | \$39.95                       | * Indiv<br>are ava<br>purcha |
| Sing-along CD<br>Downloadable CD<br>Songbook | \$21.95<br>\$19.95<br>\$19.95 | and do<br>sheet i            |