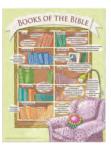

a. The Mediterranean World of the First Century The perfect map to help children follow Paul's journeys as he visited young churches and taught in this part of the world. \$30.00

**b. Books of the Bible** This whimsically

detailed poster helps children, youth, and adults identify the types of writing in the Bible – including Law, Narrative, Letters, the Gospels, Wisdom and Poetry, and Apocrypha. A lot of information in an easy-to-read "bookshelf"! \$30.00